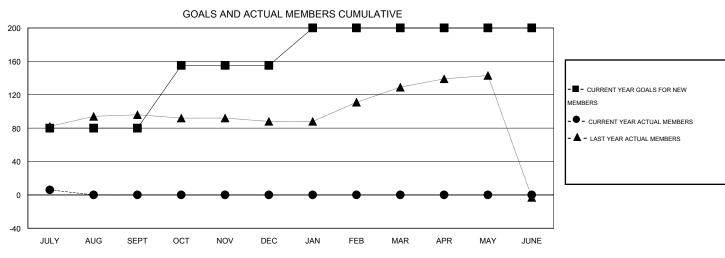

## GMT: Mahesh Pasqual LOCATION INDIA GMT CA 6 Clubs Members

| Members               |                    |                                     |                    |                  |  |  |  |  |  |  |
|-----------------------|--------------------|-------------------------------------|--------------------|------------------|--|--|--|--|--|--|
| RESULTS FOR 2016-2017 |                    |                                     |                    |                  |  |  |  |  |  |  |
| QUARTER               | NEW MEMBER<br>GOAL | CHARTER AND<br>NEW MEMBERS<br>ADDED | DROPPED<br>MEMBERS | NET<br>GAIN/LOSS |  |  |  |  |  |  |
| JULY/AUG/SEPT         | 80                 | 37                                  | 31                 | 6                |  |  |  |  |  |  |
| OCT/NOV/DEC           | 75                 | 0                                   | 0                  | 0                |  |  |  |  |  |  |
| JAN/FEB/MAR           | 45                 | 0                                   | 0                  | 0                |  |  |  |  |  |  |
| APR/MAY/JUNE          | 0                  | 0                                   | 0                  | 0                |  |  |  |  |  |  |