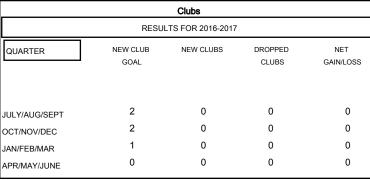

## MONTHLY MEMBERSHIP PROGRESS REPORT

District 318 C

Results as of: 7/31/2016

## GMT: Mahesh Pasqual LOCATION INDIA GMT CA 6 Clubs Members



| Members               |                    |                                     |                    |                  |  |  |  |  |  |  |
|-----------------------|--------------------|-------------------------------------|--------------------|------------------|--|--|--|--|--|--|
| RESULTS FOR 2016-2017 |                    |                                     |                    |                  |  |  |  |  |  |  |
| QUARTER               | NEW MEMBER<br>GOAL | CHARTER AND<br>NEW MEMBERS<br>ADDED | DROPPED<br>MEMBERS | NET<br>GAIN/LOSS |  |  |  |  |  |  |
| JULY/AUG/SEPT         | 80                 | 37                                  | 31                 | 6                |  |  |  |  |  |  |
| OCT/NOV/DEC           | 75                 | 0