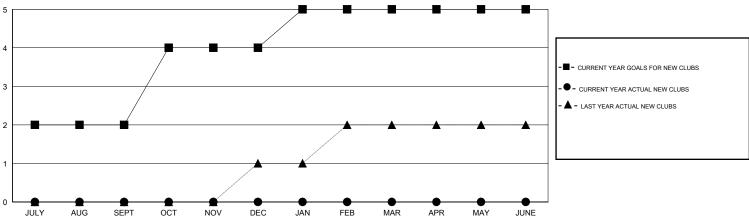

## GOALS AND ACTUAL NEW CLUBS CUMULATIVE

| DROPPED CLUBS: 0 |    | 14 CLUBS OF 103 ADDED 1 OR MORE<br>NEW MEMBERS | GENDER DISTRIBUTION |                |     |
|------------------|----|------------------------------------------------|---------------------|----------------|-----|
|                  |    |                                                | MALE                | 3,213 (93.67%) |     |
| DROPPED MEMBERS  |    |                                                | FEMALE              | 217 (6.33%)    |     |
| DECEASED         | 1  | CLICK HERE FOR HEALTH ASSESSMENT DATA          | EANILY UNIT MEMBERS |                | 404 |
| CLUB CANCELLED   | 0  |                                                | FAMILY UNIT MEMBERS |                | 192 |
| OTHER            | 30 |                                                | HEAD OF HOUSEHOLD   |                |     |
| TOTAL            | 31 |                                                | NON-HEAD OF HOUSEHO | LD             | 212 |